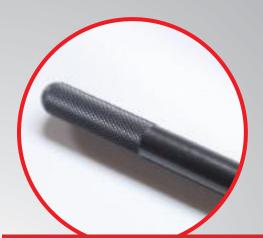

Hexganal Connection design makes the torqure times .

Knurling Handles against slipery operation.

Level Vial makes the operation easier and more precisely. \* Patent protection

Wire-cutting proccessde Jaw keeps precise chucking range.