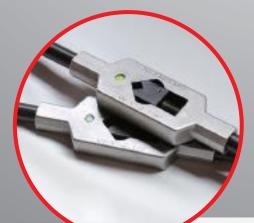

## GSR TAP WRENCH WITH LEVEL VIAL MADE OF STEEL

The new design of GSR Steel Tap Wrench gives the tool body made of high-quality steel which presents a higher performance capacity. The hardened adjustable clampling jaw can be adjusted via a guide groove milled into the chuck between the jaw and the handle. As a result, the jaw can be adjusted precisely and the tap clamped perfectly. Additionally, this GSR Steel Tap Wrench contains a countersunk level vial, which enables the users correctly align the tap.The whole design approved by patent protection.

Hexganal Connection design makes the torqure times .

Knurling Handles against slipery operation.

Level Vial makes the operation easier and more precisely. \* Patent protection

Wire-cutting proccessde Jaw keeps precise chucking range.