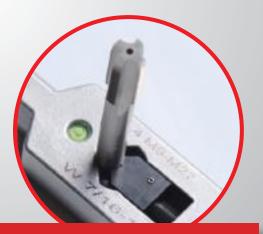

## GSR TAP WRENCH WITH LEVEL VIAL MADE OF STEEL

The new design of GSR Steel Tap Wrench gives the tool body made of high-quality steel which presents a higher performance capacity. The hardened adjustable clampling jaw can be adjusted via a guide groove milled into the chuck between the jaw and the handle. As a result, the jaw can be adjusted precisely and the tap clamped perfectly. Additionally, this GSR Steel Tap Wrench contains a countersunk level vial, which enables the users correctly align the tap.The whole design approved by patent protection.

Hexganal Connection design makes the torqure times .

Knurling Handles against slipery operation.

Level Vial makes the operation easier and more precisely. \* Patent protection

Wire-cutting proccessde Jaw keeps precise chucking range.