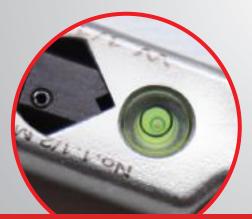

## GSR TAP WRENCH WITH LEVEL VIAL MADE OF STEEL

The new design of GSR Steel Tap Wrench gives the tool body made of high-quality steel which presents a higher performance capacity. The hardened adjustable clampling jaw can be adjusted via a guide groove milled into the chuck between the jaw and the handle. As a result, the jaw can be adjusted precisely and the tap clamped perfectly. Additionally, this GSR Steel Tap Wrench contains a countersunk level vial, which enables the users correctly align the tap.The whole design approved by patent protection.

Hexganal Connection design makes the torqure times .

Knurling Handles against slipery operation.

Level Vial makes the operation easier and more precisely. \* Patent protection

Wire-cutting proccessde Jaw keeps precise chucking range.