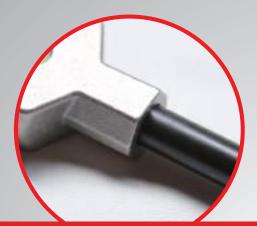

## GSR TAP WRENCH WITH LEVEL VIAL MADE OF STEEL

The new design of GSR Steel Tap Wrench gives the tool body made of high-quality steel which presents a higher performance capacity. The hardened adjustable clampling jaw can be adjusted via a guide groove milled into the chuck between the jaw and the handle. As a result, the jaw can be adjusted precisely and the tap clamped perfectly. Additionally, this GSR Steel Tap Wrench contains a countersunk level vial, which enables the users correctly align the tap.The whole design approved by patent protection.

Hexganal Connection design makes the torqure times .

Knurling Handles against slipery operation.

Level Vial makes the operation easier and more precisely. \* Patent protection

Wire-cutting proccessde Jaw keeps precise chucking range.