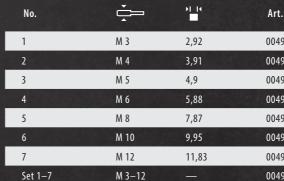

| No.     | ţ.     | >⊨ 14<br>■ | Art. No. |
|---------|--------|------------|----------|
| 1       | M 3    | 2,92       | 00499101 |
| 2       | M 4    | 3,91       | 00499102 |
| 3       | M 5    | 4,9        | 00499103 |
| 4       | M 6    | 5,88       | 00499104 |
| 5       | M 8    | 7,87       | 00499105 |
| 6       | M 10   | 9,95       | 00499106 |
| 7       | M 12   | 11,83      | 00499107 |
| Set 1–7 | M 3-12 | - 333      | 00499110 |