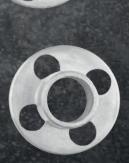

## ROUND DIE GUIDES ACCORDING TO DIN

The GSR round die guides enable the perpendicular first cut with round dies according to DIN. This increases the process reliability and prevents tilting of the round die and thus a waste. The GSR round die guides are made of high-quality die-cast zinc.

| Size | Suitable for | Art. No. |
|------|--------------|----------|
| 1    | Guides 25x9  | 00499120 |
|      |              | 1 - 1 -  |

**ROUND DIE GUIDES** ACCORDING TO FACTORY STANDARD

The GSR round die guides enable the perpendicular first cut with round dies according to factory standard 25x9 mm. This increases the process reliability and prevents tilting of the round die and thus a waste. The GSR round die guides are made of high-quality die-cast zinc. As these guides are made according to factory standard, they are very well suited to be used with the pilot guidance for the GSR round die holder.